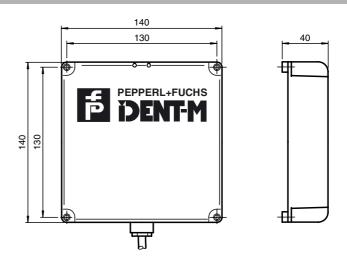

( (

# **Model Number**

#### MVH2000-F15-2.40

Read/write head

## **Features**

- · 2 LEDs as function indicators
- Protection degree IP65

# **Accessories**

## MVK-5

Connecting cable

# MVK-10

Connecting cable

## **MVK-20**

Connecting cable

# MVK-30

Connecting cable

#### MVK-S-xxM

Connecting cable

## **Dimensions**



## **Technical data**

| General | spe | ecifications |
|---------|-----|--------------|
|         |     |              |

 Operating frequency
 2.40 GHz ± 200 kHz

 Transfer rate
 76.8 kBit/s

 Emitted power
 10 mW (10 dBm)

 Operating distance
 0.2 ... 1.5 m , maximum 3 m

#### Indicators/operating means

LED Tx communication
LED OK Power on

#### **Ambient conditions**

Ambient temperature  $-20 \dots 70 \,^{\circ}$ C (253 ... 343 K) Storage temperature  $-20 \dots 70 \,^{\circ}$ C (253 ... 343 K)

Shock and impact resistance 50 g, 11 ms, in all 3 spatial axes, with 3 positive and negative accelerations on each, according to IEC 68-2-27 and IEC 68-2-

47

### Mechanical specifications

Protection degree IP65

Connection 0.3 m cable securely connected to head,

max. length 1200 m,

ext